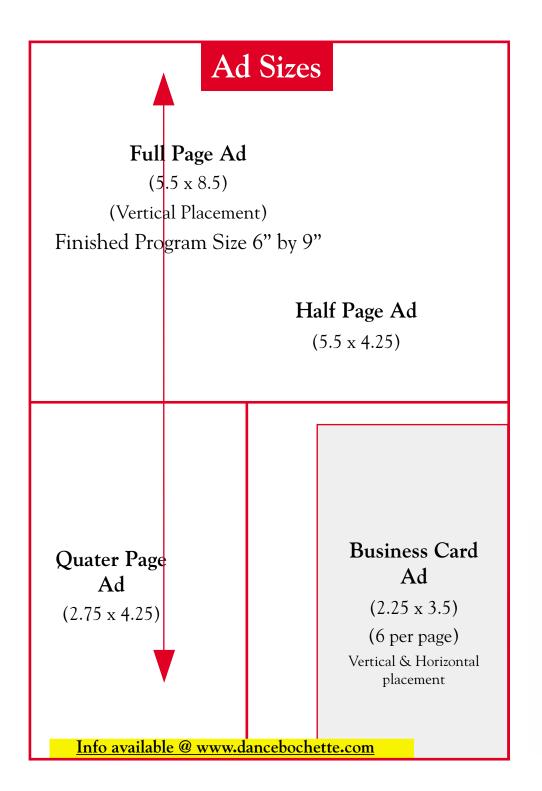

→ All copy, art, b/w pictures, and payment turned in by Saturday May 21, 2011, please. Info available @ www.dancebochette.com

| BUSINESS ADS                   | Ad Sizes  |
|--------------------------------|-----------|
| Business Card                  | \$ 35.00  |
| Quarter Page                   | \$ 70.00  |
| Half Page                      | \$ 140.00 |
| Full Page                      | \$ 280.00 |
| Prestige Cover (Front Inside)  | \$ 450.00 |
| Prestige Cover (Back Inside) . | \$ 400.00 |

Finished program size 6 x 9

DANCER SPOTLIGHT - PHOTO AD: Choose your Ad Size. Place a quote, a solo or group picture. Need help - We can prepare your photo and layout. If you would like us to prepare your Ad Lay-Out, please fill info below: BUSINESS or SPOTLIGHT AD: \_ ★ Ad Lay Out? \$50.00 (Yes) / (No) Ad Size: \_\_\_\_\_ Logo/Pictures: \_\_\_\_ BEST Contact number: **CHECKLIST: Please Enclose** Camera Ready Business Ad Art Layout - add \$50.00 Pictures/Art B/W Photo Preparation - add \$15.00 Check/Cash Payable to Gulfcoast Dance Inc. DANCER FAN CLUB! 24 spaces available. Say something special to your dancer on the "Fan Club" page! Only \$10.00 Write your congratulations here: